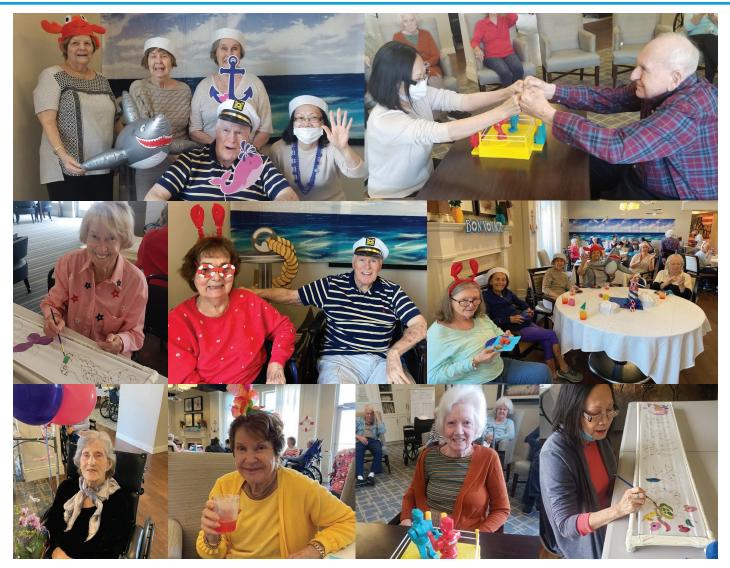

# From the desk of Regina Cole, Shores Program Director

the various sporting events on television. During the last week of July, we started our own "Shores Olympic Games," full of fun and serious competition! It has been so exciting and every afternoon, we all look forward to the next day's event! We will continue with more fun and exciting games through August, such as Shooting, Javelin, Archery, and Volleyball to name a few. We will award the winners and celebrate the conclusion of the games with a ceremony on Sunday, 8/8. We are also looking forward to our next monthly party titled, "Disco-A-Go-Go", on Wednesday, 8/25. Our past 2 parties have been full of dancing and fun was had by all. Feel free to help your loved one get into the spirit by picking out their best 70's attire. We will all put our dancing shoes on, and groove to "The Bump" and "The Hustle."